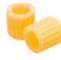

#### LARGE RINGS

HOLE: 11 mm LENGTH: 9 mm THICKNESS: 1 mm RIDGES: 20 MOISTURE: 12% max PACKING: 200 GM -10 KG

#### **SMALL RINGS**

HOLE: 6 mm LENGTH: 7 mm THICKNESS: 1 mm RIDGES: 8

MOISTURE: 12% max PACKING: 200 GM -10 KG