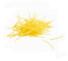

# VERMICELLI

LENGTH: 15 mm THICKNESS: 1 mm MOISTURE: 12% max PACKING: 200 GM -10 KG