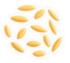

#### **FUSILLI**

LENGTH: 30-50 mm THICKNESS: 1.2 mm

WINGS: 3

MOISTURE: 12% max PACKING: 200 GM -10 KG