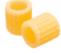

#### **ELBOW**

HOLE: 6 mm LENGTH: 1.3 mm THICKNESS: 1 mm RIDGES: 10 MOISTURE: 12% max PACKING: 200 GM -10 KG

#### LARGE RINGS

HOLE: 11 mm LENGTH: 9 mm THICKNESS: 1 mm RIDGES: 20 MOISTURE: 12% max PACKING: 200 GM -10 KG

#### **SMALL RINGS**

HOLE: 6 mm LENGTH: 7 mm THICKNESS: 1 mm RIDGES: 8

MOISTURE: 12% max PACKING: 200 GM -10 KG