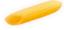

# VERMICELLI

LENGTH: 15 mm THICKNESS: 1 mm MOISTURE: 12% max PACKING: 200 GM -10 KG