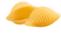

# **CONCHIGLIE (Shell)**

LENGTH: 150 mm THICKNESS: 1.2 mm RIDGES: 8

MOISTURE: 12% max PACKING: 200 GM -10 KG